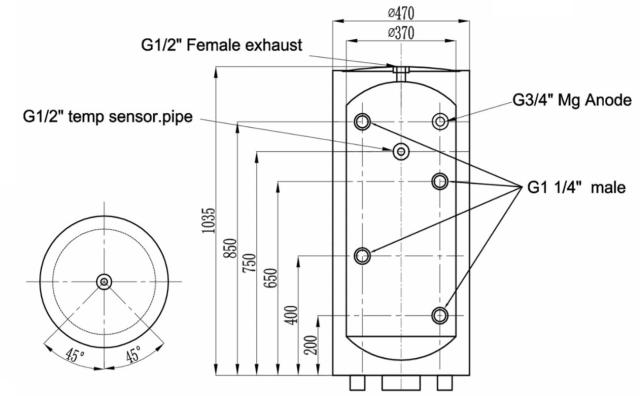

## Specification

|                      | SH-100B                                                                                                            | SH-200B | SH-300B   | SH-500B | SH-800B |
|----------------------|--------------------------------------------------------------------------------------------------------------------|---------|-----------|---------|---------|
| Capacity             | 100 L                                                                                                              | 200 L   | 300 L     | 500 L   | 800 L   |
| Inner Tank Material  | SUS304                                                                                                             |         |           |         |         |
| Outer Tank Material  | Normal Steel With White Painting                                                                                   |         |           |         |         |
| Height               | 1035 mm                                                                                                            | 1325 mm | 1650 mm   | 1822 mm | 2000 mm |
| Diamerter            | 470 mm                                                                                                             | 560 mm  | 600 mm    | 700 mm  | 800 mm  |
| Max Working Pressure | 6 Bar                                                                                                              |         |           |         |         |
| Tank Insulation      | Poyurethane Insulation                                                                                             |         |           |         |         |
| Water Connection     | G 1-1/4                                                                                                            | 4″ Male | G 2″ Male |         |         |
| Applications         | Undefloor Heating & Cooling, Solar, Pool/Spa, Domestic Hot Water, Wet<br>Back, Recommected Maximum Tempurature 90C |         |           |         |         |