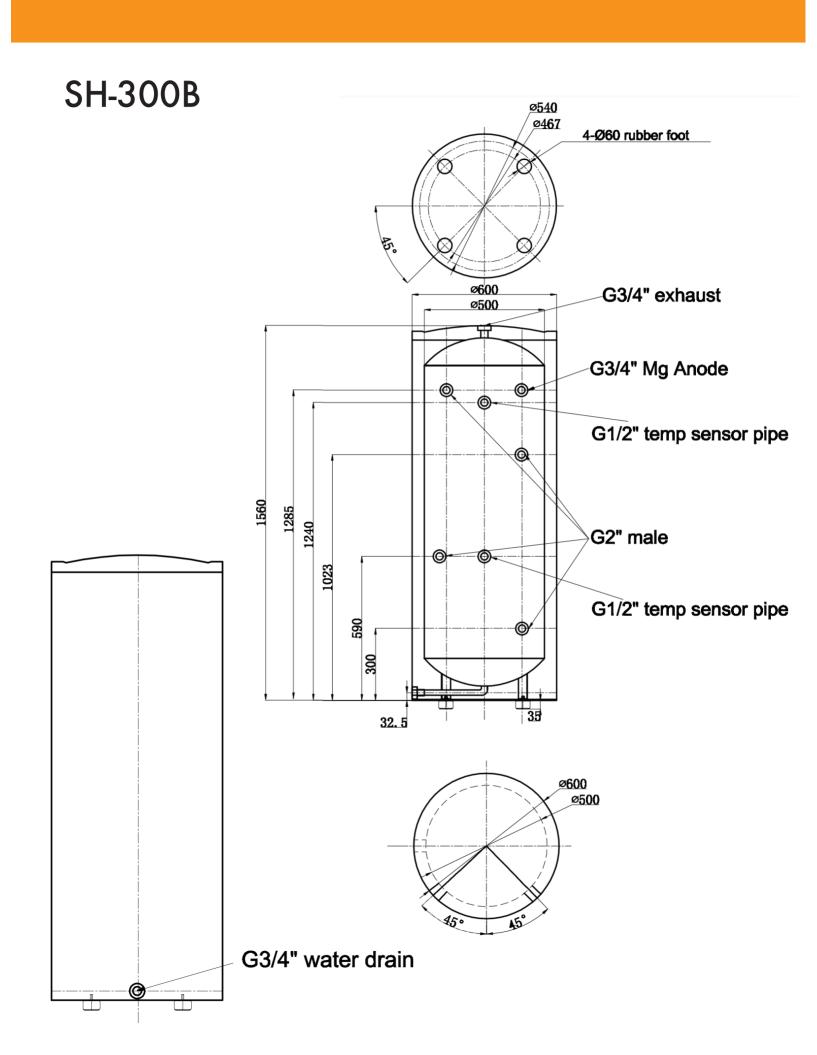

## Specification

|                      | SH-100B                                                                                                            | SH-200B | SH-300B   | SH-500B | SH-800B |
|----------------------|--------------------------------------------------------------------------------------------------------------------|---------|-----------|---------|---------|
| Capacity             | 100 L                                                                                                              | 200 L   | 300 L     | 500 L   | 800 L   |
| Inner Tank Material  | SUS304                                                                                                             |         |           |         |         |
| Outer Tank Material  | Normal Steel With White Painting                                                                                   |         |           |         |         |
| Height               | 1035 mm                                                                                                            | 1325 mm | 1650 mm   | 1822 mm | 2000 mm |
| Diamerter            | 470 mm                                                                                                             | 560 mm  | 600 mm    | 700 mm  | 800 mm  |
| Max Working Pressure | 6 Bar                                                                                                              |         |           |         |         |
| Tank Insulation      | Poyurethane Insulation                                                                                             |         |           |         |         |
| Water Connection     | G 1-1/4                                                                                                            | 4″ Male | G 2″ Male |         |         |
| Applications         | Undefloor Heating & Cooling, Solar, Pool/Spa, Domestic Hot Water, Wet<br>Back, Recommected Maximum Tempurature 90C |         |           |         |         |