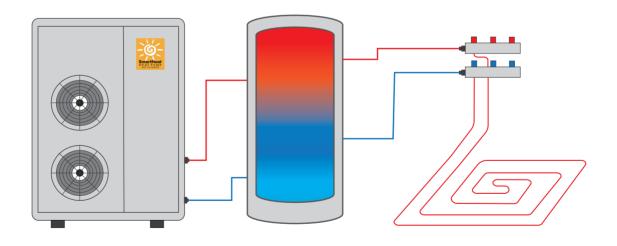

SmartHeat buffer tanks are designed to be used in hydronic heating systems with heat pumps, gas boilers and biomass/wood boilers. Using a buffer tank in hydronic systems assists efficiency operation by preventing the low-mass boiler from short cycling which can reduce the cause of failure in any type of hydronic heater.