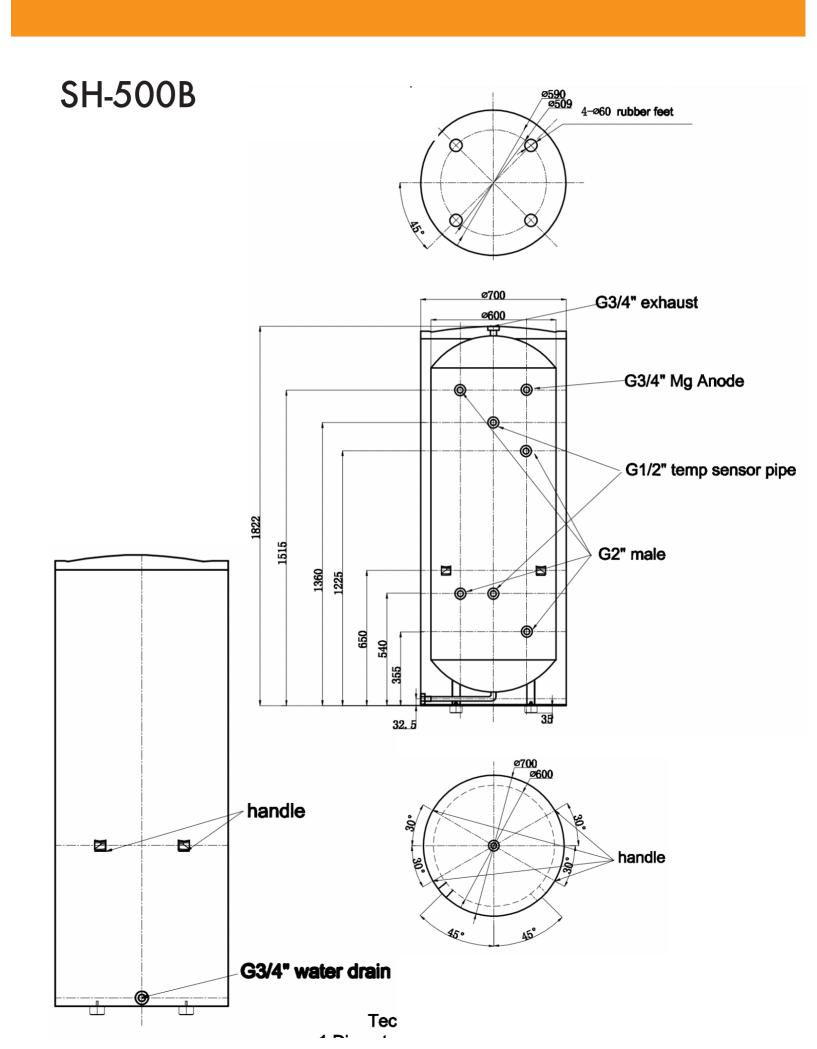

## Specification

|                      | SH-100B                                                                                                            | SH-200B | SH-300B   | SH-500B | SH-800B |
|----------------------|--------------------------------------------------------------------------------------------------------------------|---------|-----------|---------|---------|
| Capacity             | 100 L                                                                                                              | 200 L   | 300 L     | 500 L   | 800 L   |
| Inner Tank Material  | SUS304                                                                                                             |         |           |         |         |
| Outer Tank Material  | Normal Steel With White Painting                                                                                   |         |           |         |         |
| Height               | 1035 mm                                                                                                            | 1325 mm | 1650 mm   | 1822 mm | 2000 mm |
| Diamerter            | 470 mm                                                                                                             | 560 mm  | 600 mm    | 700 mm  | 800 mm  |
| Max Working Pressure | 6 Bar                                                                                                              |         |           |         |         |
| Tank Insulation      | Poyurethane Insulation                                                                                             |         |           |         |         |
| Water Connection     | G 1-1/4                                                                                                            | 4″ Male | G 2″ Male |         |         |
| Applications         | Undefloor Heating & Cooling, Solar, Pool/Spa, Domestic Hot Water, Wet<br>Back, Recommected Maximum Tempurature 90C |         |           |         |         |