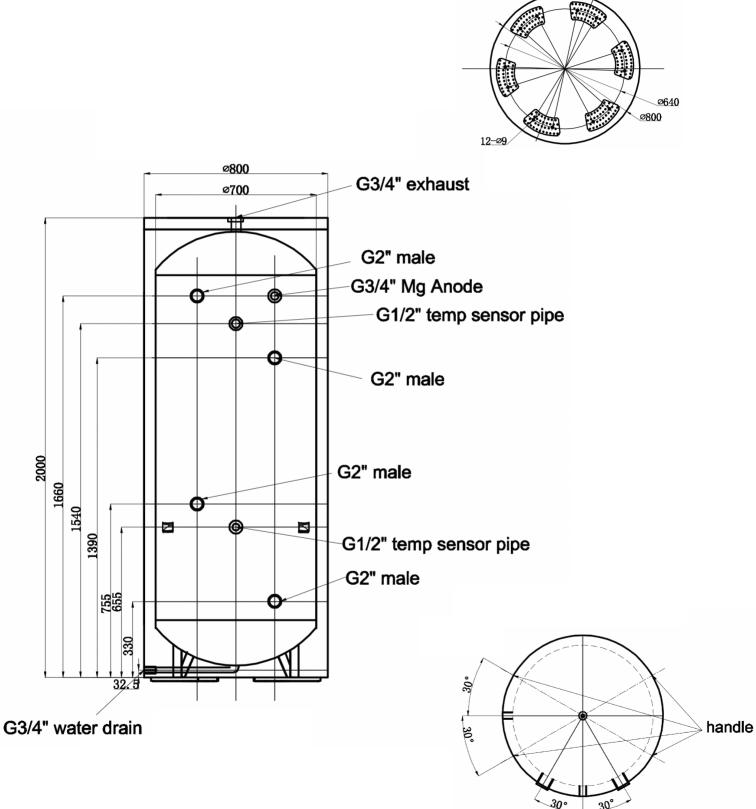

## Specification

|                      | SH-100B                                                                                                            | SH-200B | SH-300B   | SH-500B | SH-800B |
|----------------------|--------------------------------------------------------------------------------------------------------------------|---------|-----------|---------|---------|
| Capacity             | 100 L                                                                                                              | 200 L   | 300 L     | 500 L   | 800 L   |
| Inner Tank Material  | SUS304                                                                                                             |         |           |         |         |
| Outer Tank Material  | Normal Steel With White Painting                                                                                   |         |           |         |         |
| Height               | 1035 mm                                                                                                            | 1325 mm | 1650 mm   | 1822 mm | 2000 mm |
| Diamerter            | 470 mm                                                                                                             | 560 mm  | 600 mm    | 700 mm  | 800 mm  |
| Max Working Pressure | 6 Bar                                                                                                              |         |           |         |         |
| Tank Insulation      | Poyurethane Insulation                                                                                             |         |           |         |         |
| Water Connection     | G 1-1/4                                                                                                            | 4″ Male | G 2″ Male |         |         |
| Applications         | Undefloor Heating & Cooling, Solar, Pool/Spa, Domestic Hot Water, Wet<br>Back, Recommected Maximum Tempurature 90C |         |           |         |         |

## SH-800B

30°