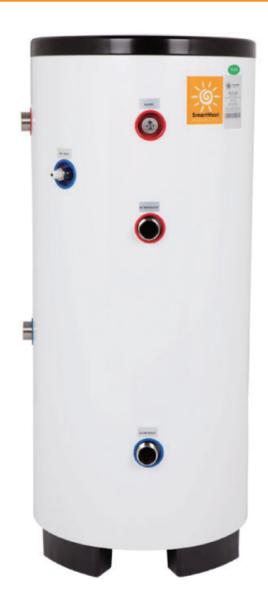

## Specification

|                      | SH-100B                                                                                                            | SH-200B | SH-300B   | SH-500B | SH-800B |
|----------------------|--------------------------------------------------------------------------------------------------------------------|---------|-----------|---------|---------|
| Capacity             | 100 L                                                                                                              | 200 L   | 300 L     | 500 L   | 800 L   |
| Inner Tank Material  | SUS304                                                                                                             |         |           |         |         |
| Outer Tank Material  | Normal Steel With White Painting                                                                                   |         |           |         |         |
| Height               | 1035 mm                                                                                                            | 1325 mm | 1650 mm   | 1822 mm | 2000 mm |
| Diamerter            | 470 mm                                                                                                             | 560 mm  | 600 mm    | 700 mm  | 800 mm  |
| Max Working Pressure | 6 Bar                                                                                                              |         |           |         |         |
| Tank Insulation      | Poyurethane Insulation                                                                                             |         |           |         |         |
| Water Connection     | G 1-1/4                                                                                                            | 4″ Male | G 2″ Male |         |         |
| Applications         | Undefloor Heating & Cooling, Solar, Pool/Spa, Domestic Hot Water, Wet<br>Back, Recommected Maximum Tempurature 90C |         |           |         |         |