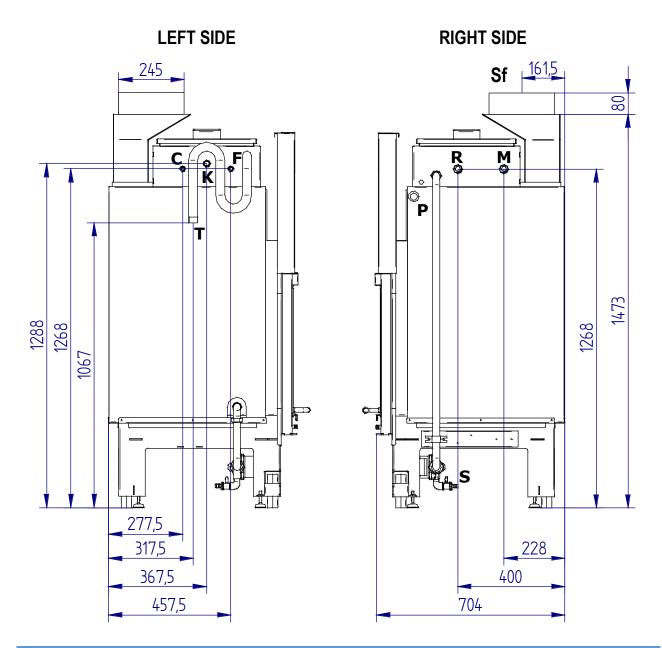

## **Overall dimensions**

## Connections data sheet (Model without HYDRAULIC KIT)

| Description of connections                              |          |
|---------------------------------------------------------|----------|
| M = Heating system flow                                 | 1" M     |
| R = Heating system return                               | 1" M     |
| S = Boiler unit drain cock                              |          |
| P = Sump for temperature probes                         |          |
| F = Domestic cold water inlet (on prepared models only) | 1/2" M   |
| C = Domestic hot water outlet (on prepared models only) | 1/2" M   |
| K = Boiler unit load                                    | 1/2" M   |
| T = Boiling discharge                                   | 1" M     |
| Sf = Flue gas outlet                                    | 250 mm M |

## Connections data sheet (Model with HYDRAULIC KIT)

| Description of connections                                                            |          |
|---------------------------------------------------------------------------------------|----------|
| M = Heating system flow                                                               | 3/4" F   |
| R = Heating system return                                                             | 3/4" F   |
| F = Domestic cold water inlet (on prepared models only) + System load and boiler body | 14 mm    |
| C = Domestic hot water outlet (on prepared models only)                               | 14 mm    |
| T = Boiling discharge                                                                 | 3/4" M   |
| Sf = Flue gas outlet                                                                  | 250 mm M |