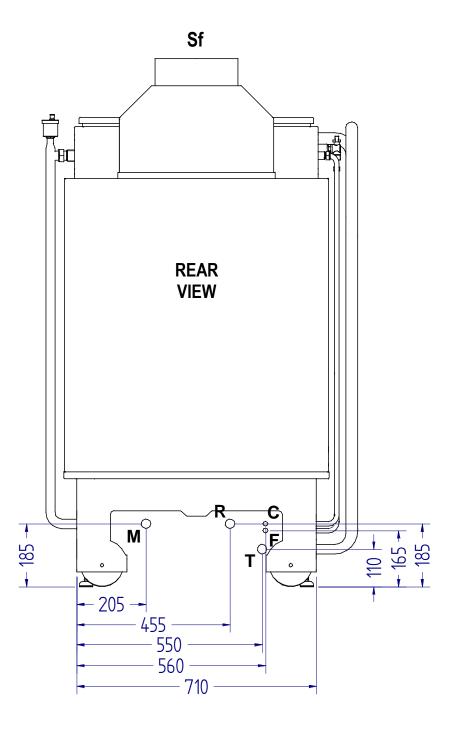

## **Overall dimensions**

## Connections data sheet (Model without HYDRAULIC KIT)

| Description of connections                              |          |
|---------------------------------------------------------|----------|
| M = Heating system flow                                 | 1" M     |
| R = Heating system return                               | 1" M     |
| S = Boiler unit drain cock                              |          |
| P = Sump for temperature probes                         |          |
| F = Domestic cold water inlet (on prepared models only) | 1/2" M   |
| C = Domestic hot water outlet (on prepared models only) | 1/2" M   |
| K = Boiler unit load                                    | 1/2" M   |
| T = Boiling discharge                                   | 1" M     |
| Sf = Flue gas outlet                                    | 250 mm M |

## Connections data sheet (Model with HYDRAULIC KIT)

| Description of connections                                                            |          |
|---------------------------------------------------------------------------------------|----------|
| M = Heating system flow                                                               | 3/4" F   |
| R = Heating system return                                                             | 3/4" F   |
| F = Domestic cold water inlet (on prepared models only) + System load and boiler body | 14 mm    |
| C = Domestic hot water outlet (on prepared models only)                               | 14 mm    |
| T = Boiling discharge                                                                 | 3/4" M   |
| Sf = Flue gas outlet                                                                  | 250 mm M |