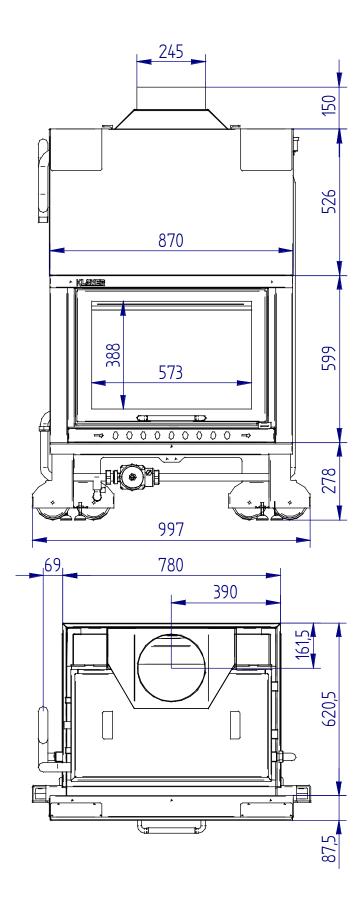

## **Overall dimensions**



## Connections data sheet (Model without HYDRAULIC KIT)



| Description of connections                              |          |
|---------------------------------------------------------|----------|
| M = Heating system flow                                 | 1" M     |
| R = Heating system return                               | 1" M     |
| S = Boiler unit drain cock                              |          |
| P = Sump for temperature probes                         |          |
| F = Domestic cold water inlet (on prepared models only) | 1/2" M   |
| C = Domestic hot water outlet (on prepared models only) | 1/2" M   |
| K = Boiler unit load                                    | 1/2" M   |
| T = Boiling discharge                                   | 1" M     |
| Sf = Flue gas outlet